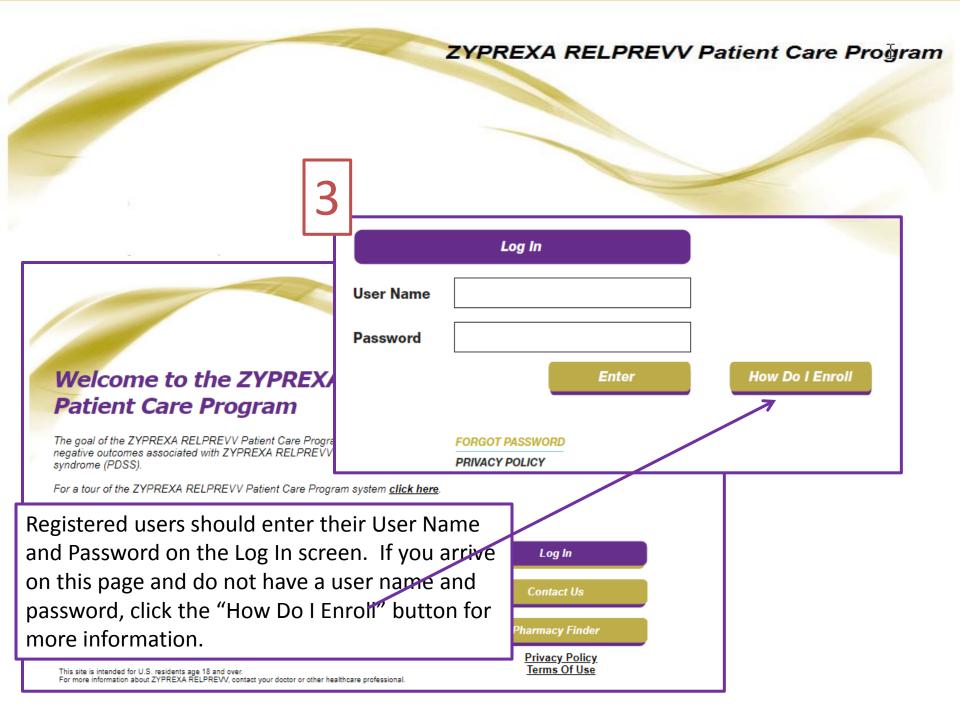

For a tour of the ZYPREXA RELPREVV Patient Care Program system c

On-line Training Prescribing Information Following the selection of On-line Training, you will be displayed with the above list. Select your role from the list, and review the training materials.

The goal of the ZYPREXA RELPREVV Patient Care Program is to mitigate the pick of negative outcomes associated with ZYPREXA RELPREVV post-injection delirium/sedation syndrome (PDSS).

For a tour of the ZYPREXA RELPREVV Patient Care Program system click here.