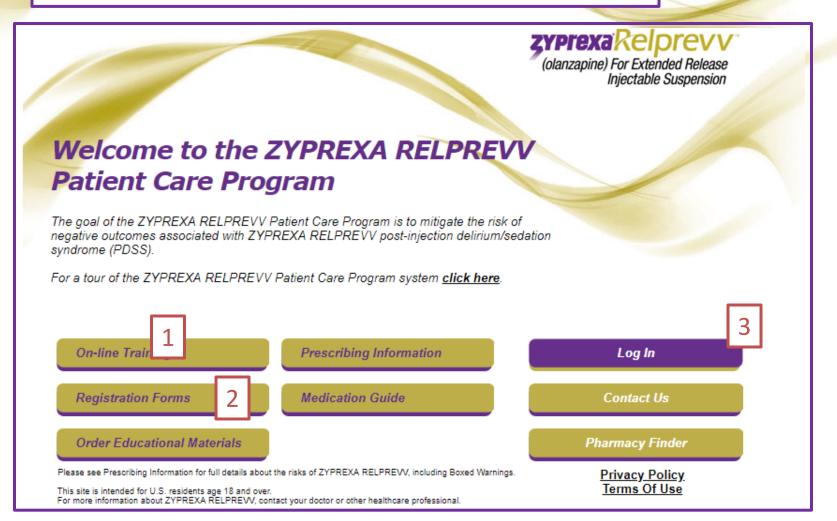

## Welcome Patient C

The goal of the ZYPREXA RELPREVV Patient Care Program is to mitigate the risk of negative outcomes associated with ZYPREXA RELPREVV post-injection delirium/sedation syndrome (PDSS).

For a tour of the ZYPREXA RELPREVV Patient Care Program system c

On-line Training Prescribing Information Following the selection of On-line Training, you will be displayed with the above list. Select your role from the list, and review the training materials.

Registration Forms

Medication Guide

Order Educational Materials

Pharmacy Finder

Please see Prescribing Information for full details about the risks of ZYPREXA RELPREVV, including Boxed Warnings.

Privacy Policy Terms Of Use

This site is intended for U.S. residents age 18 and over.
For more information about ZYPREXA RELPREVV, contact your doctor or other healthcare professional.